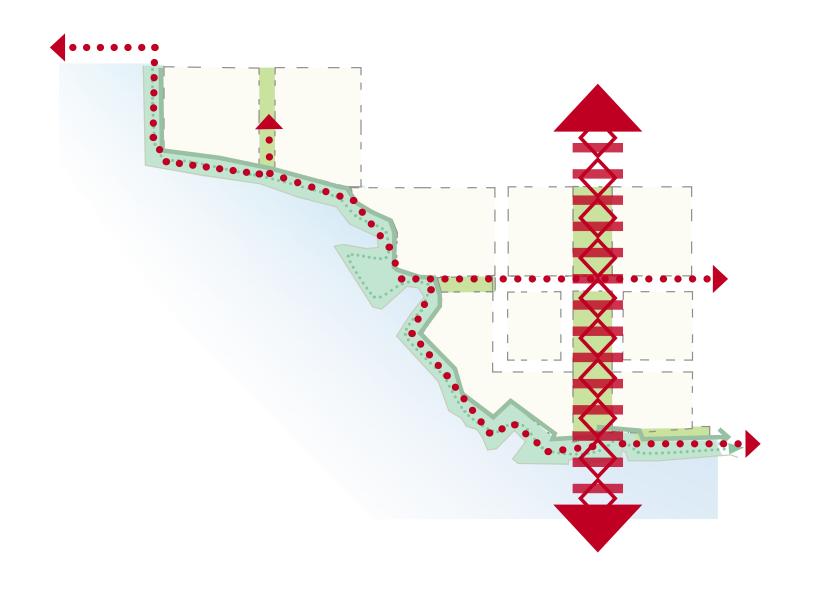

# **CENTRAL PARK**

The Central Park acts as the Heart of the project. The streets and ped/bike networks act as the veins and arteries of the project all connecting the heart to the river and surrounding neighborhoods.

**Block sizes meet SMART code** and defined by a street grid that is inspired by vistas that align with the former Pomeroy operation inlets evoking the history of the site into the network.

Concept 3