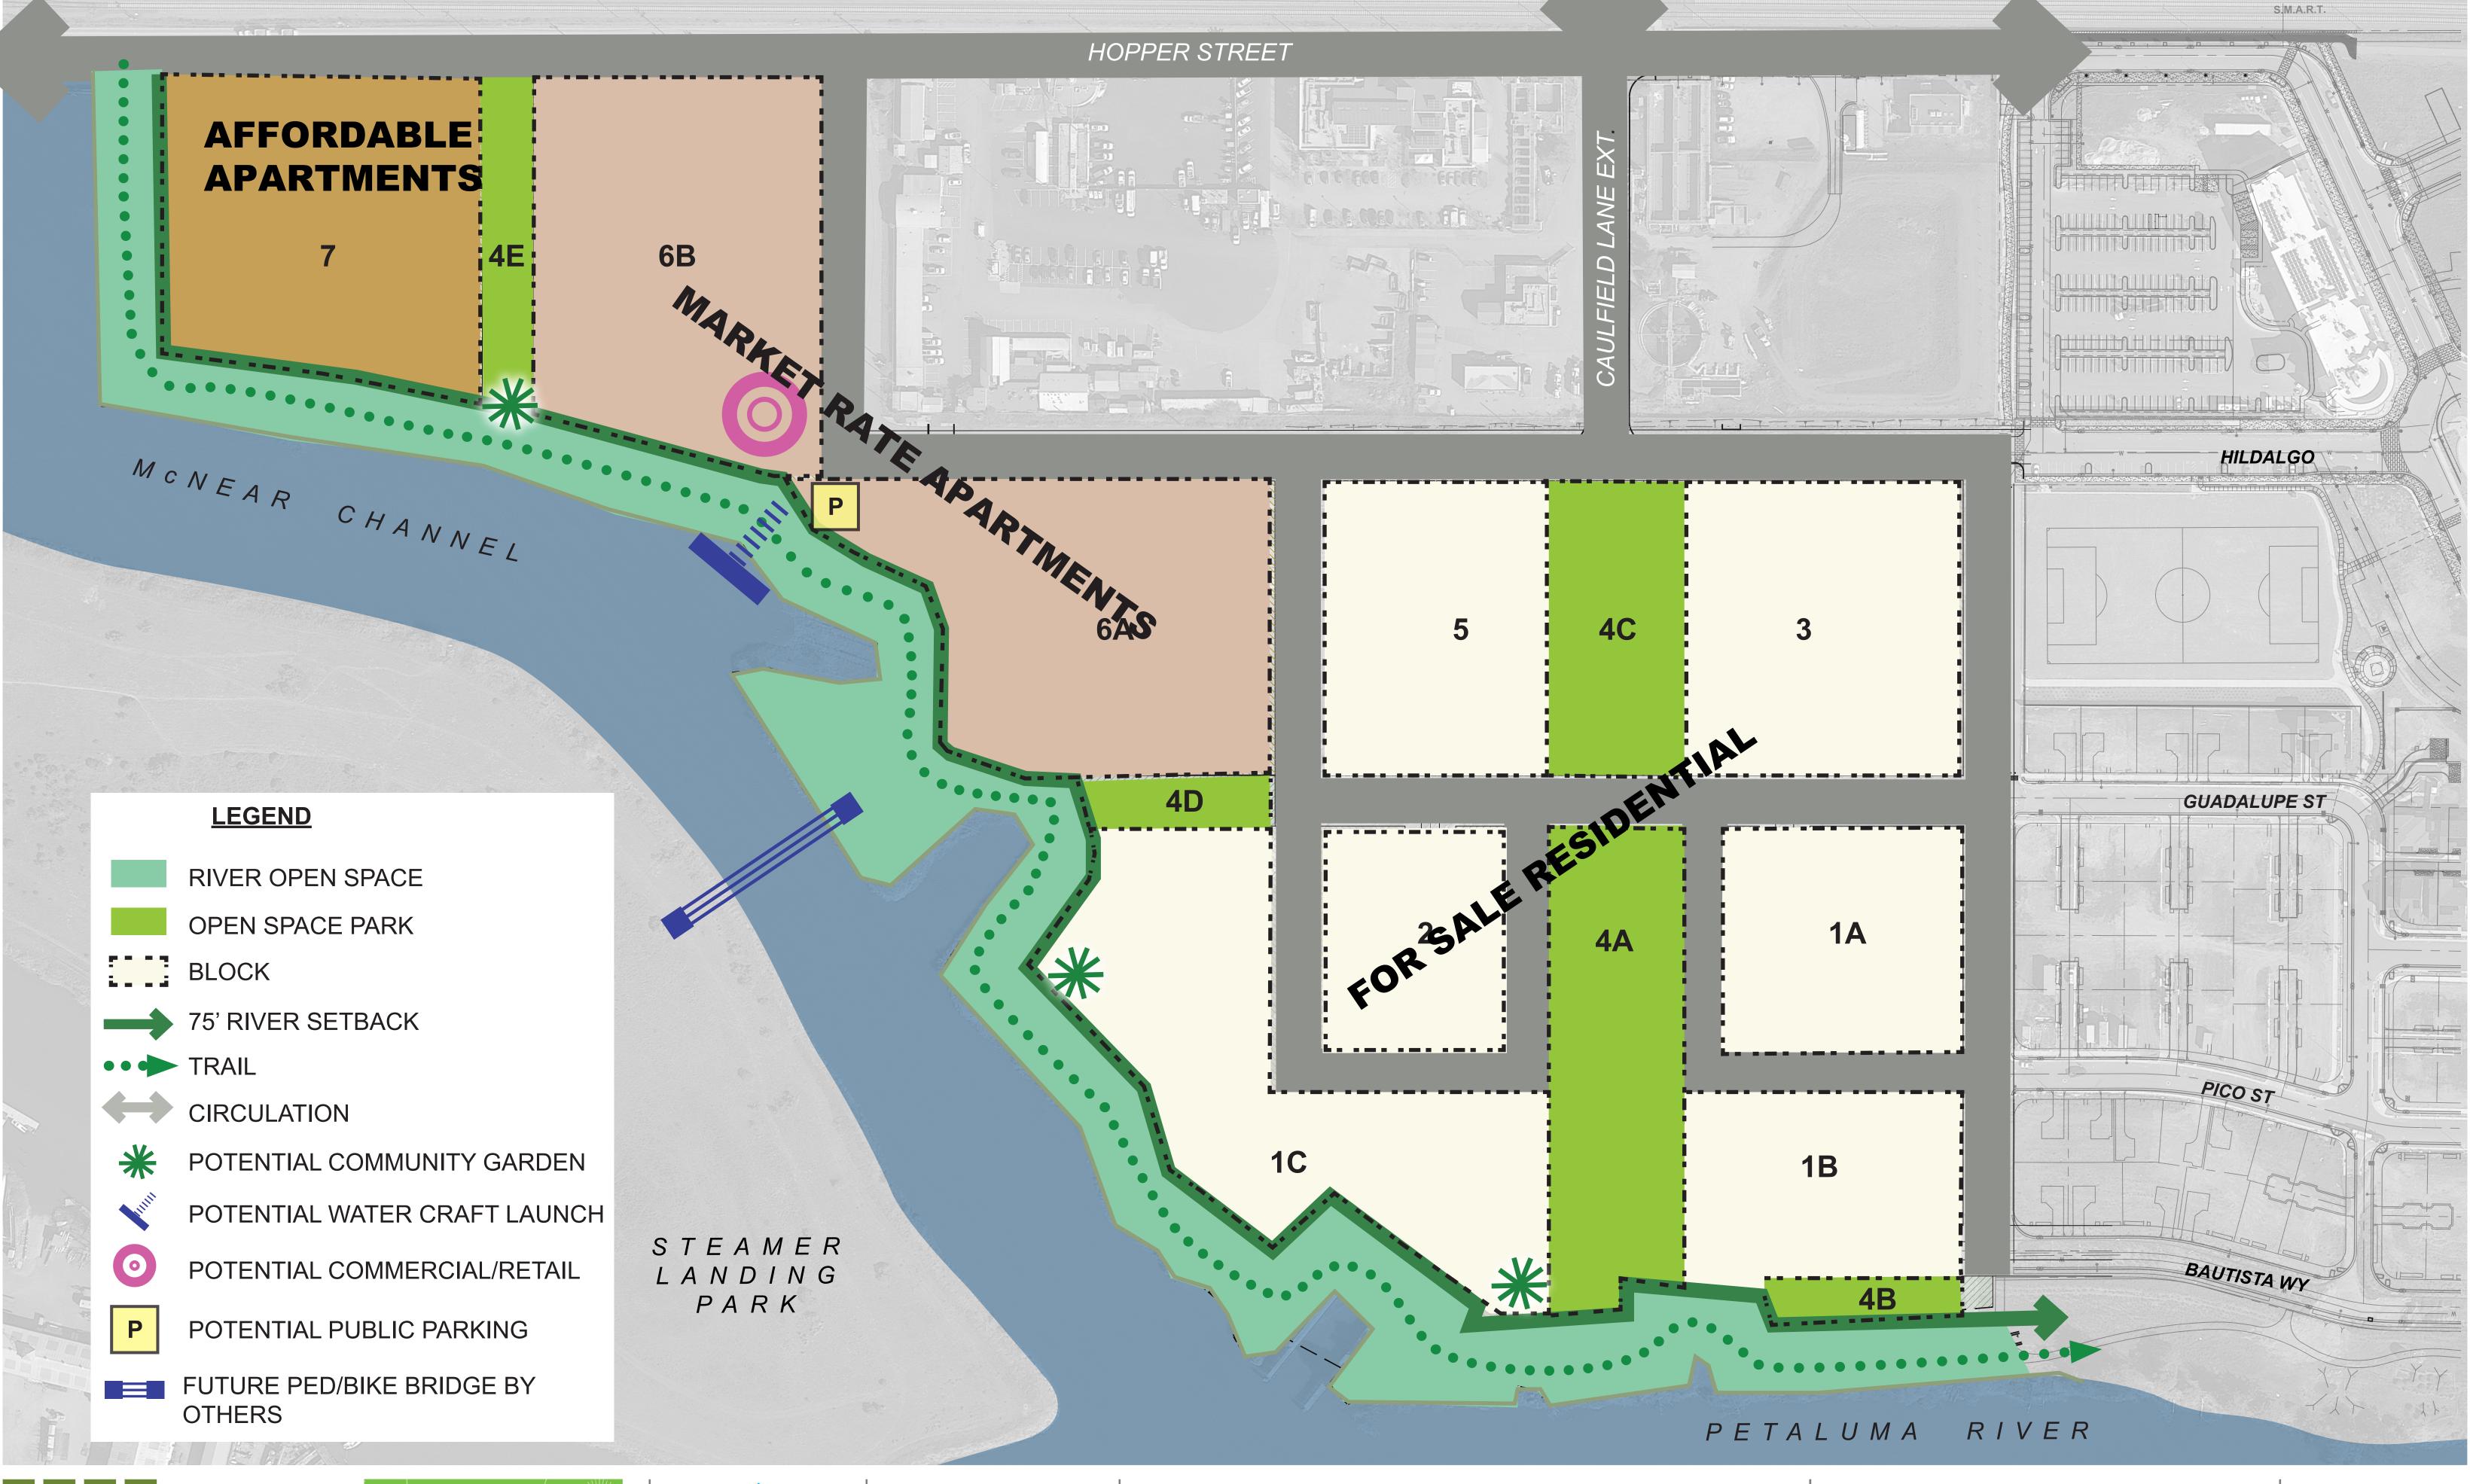

# **RIVERS EDGE #2**

At the 3/21 community meeting, feedback was provided that showed preference for a modified January 2023 plan.

This concept modifies that plan by moving Eden Affordable Housing near SMART; including 3.5 acres outside the River setback; maintains the road network as close possible to the January plan.

All concepts emphasize wellness for existing and future residents and guest with a 14' wide river trail; and climate resiliency around Sea Level Rise with river enhancements.

SITE PLAN - CONCEPT 4