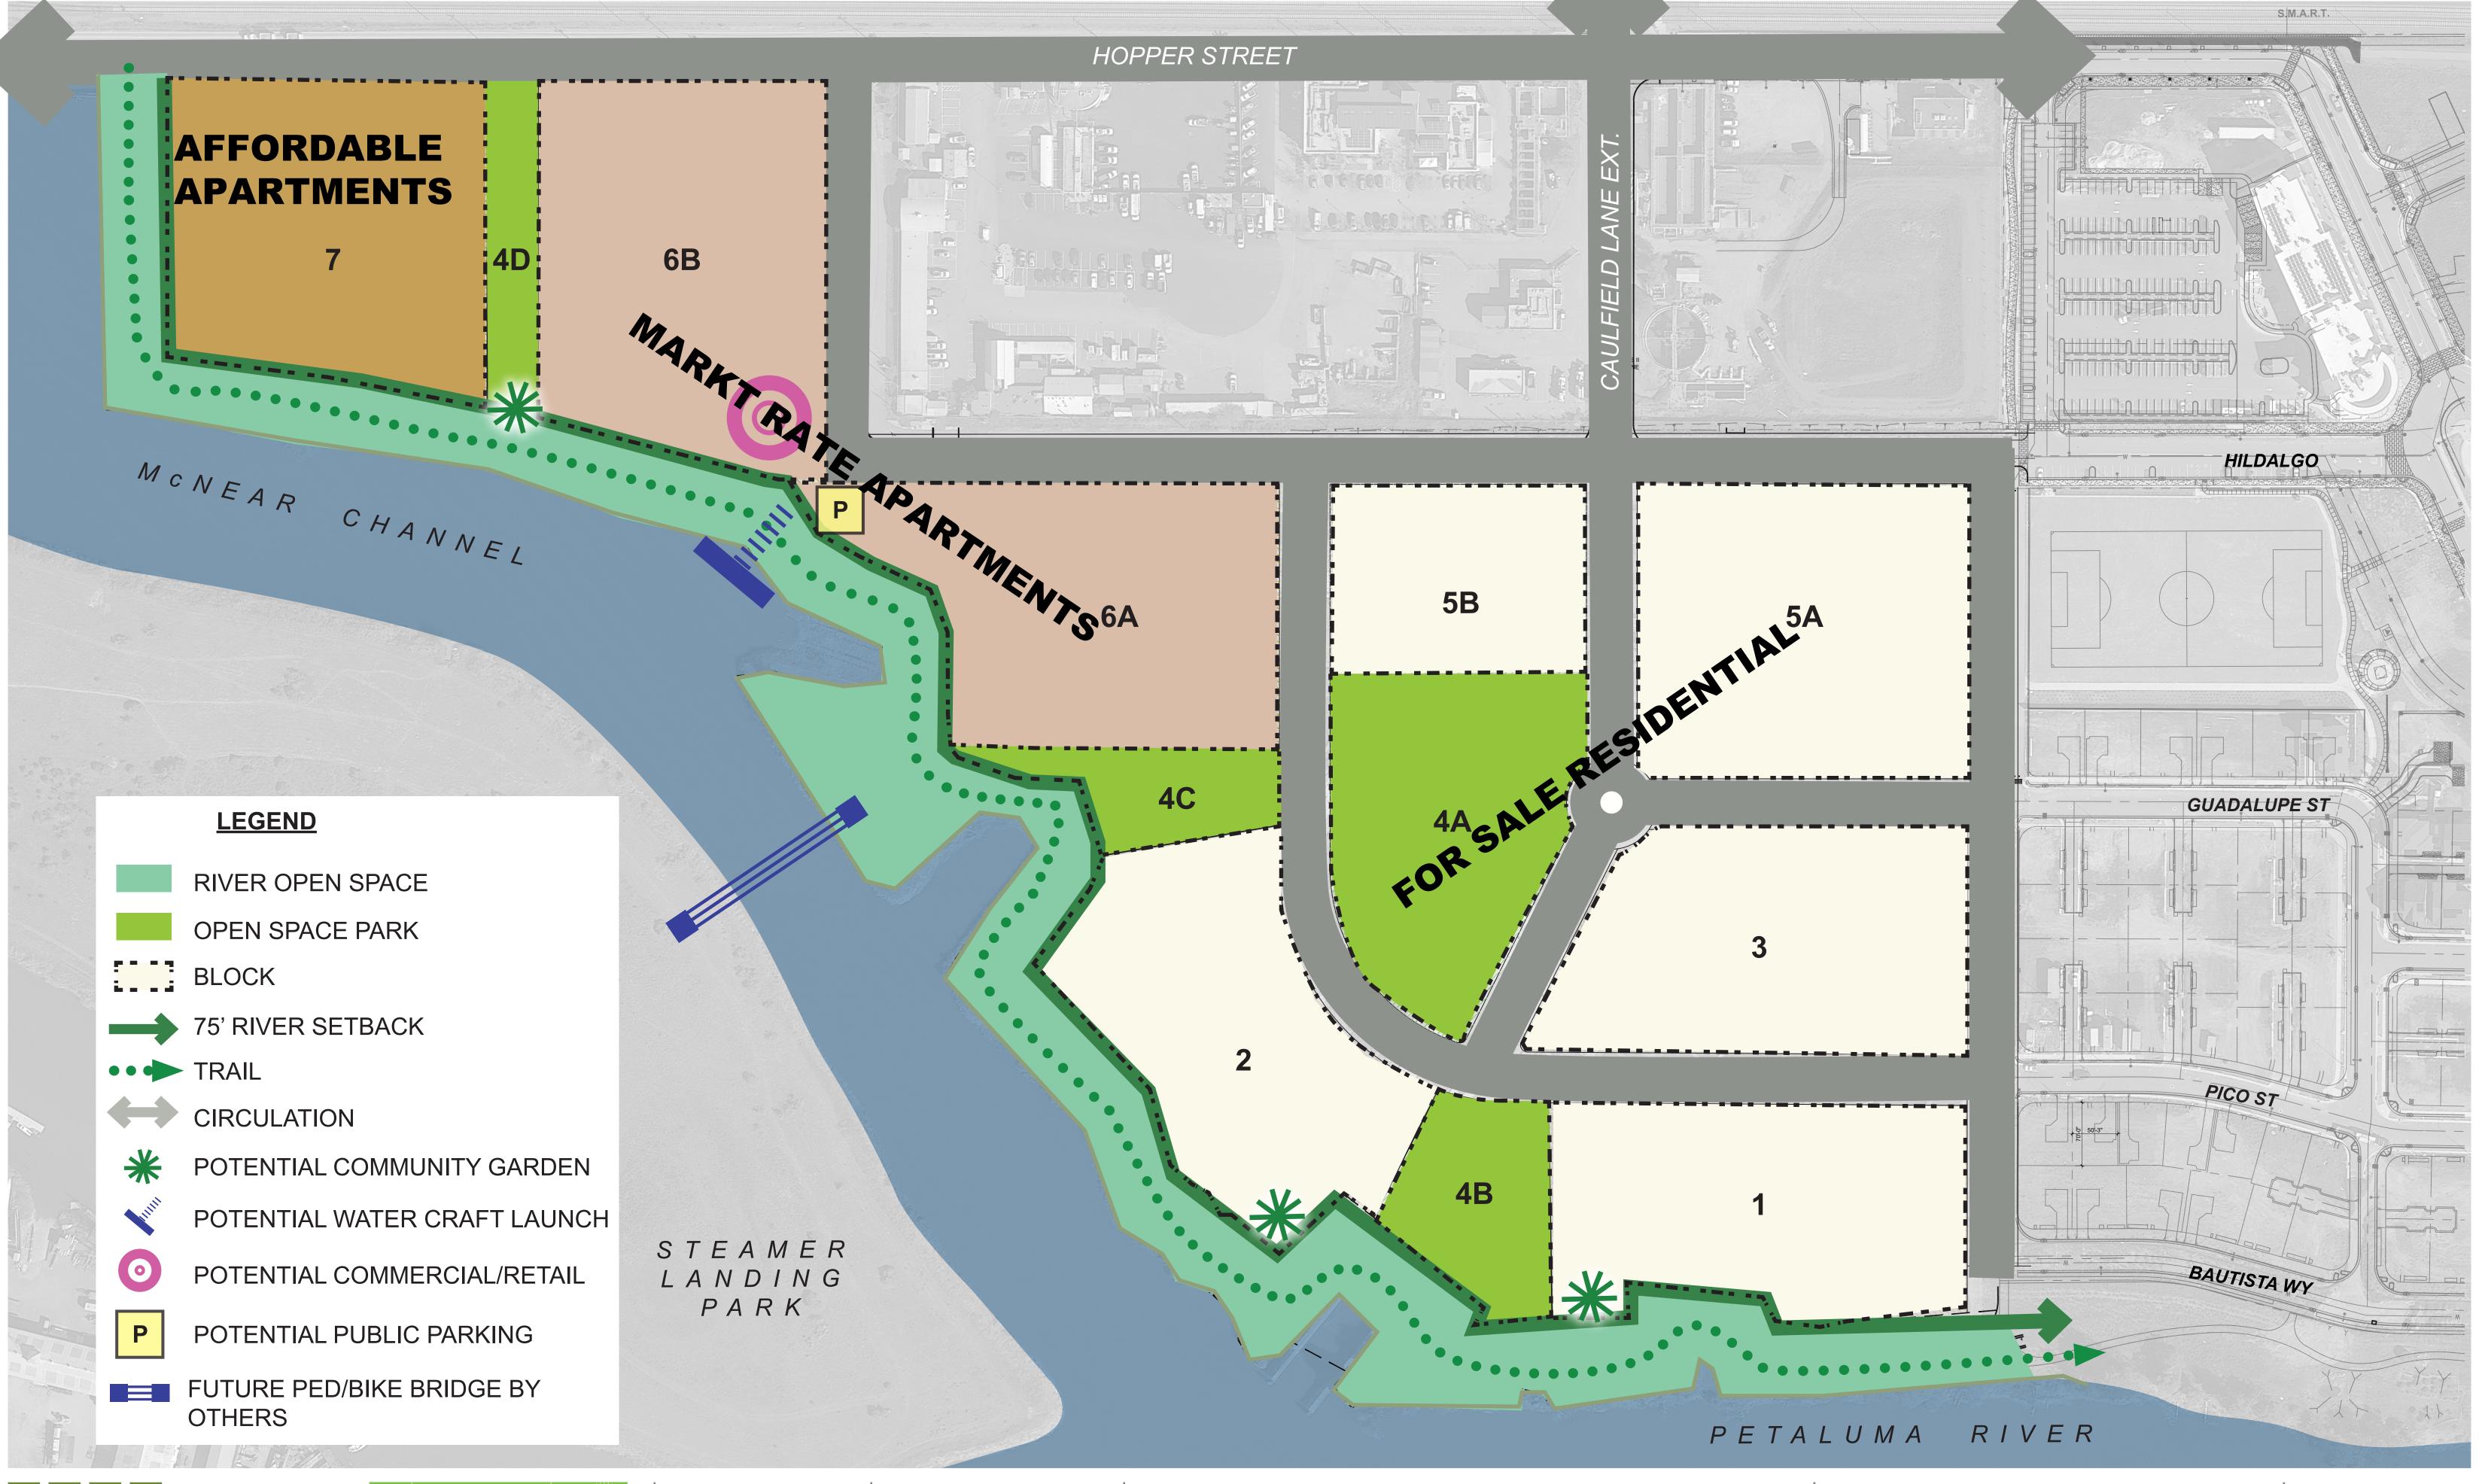

# **RIVERS EDGE #1**

The River becomes fully exposed along the southern edge of the project site, acting as an extension of the River's Edge.

**Block sizes meet SMART code** and are defined by extending the existing street connections from the Riverfront neighborhood.

All concepts emphasize wellness for existing and future residents and guest with a 14' wide river trail; and climate resiliency around Sea Level Rise with river enhancements.

SITE PLAN - CONCEPT 4