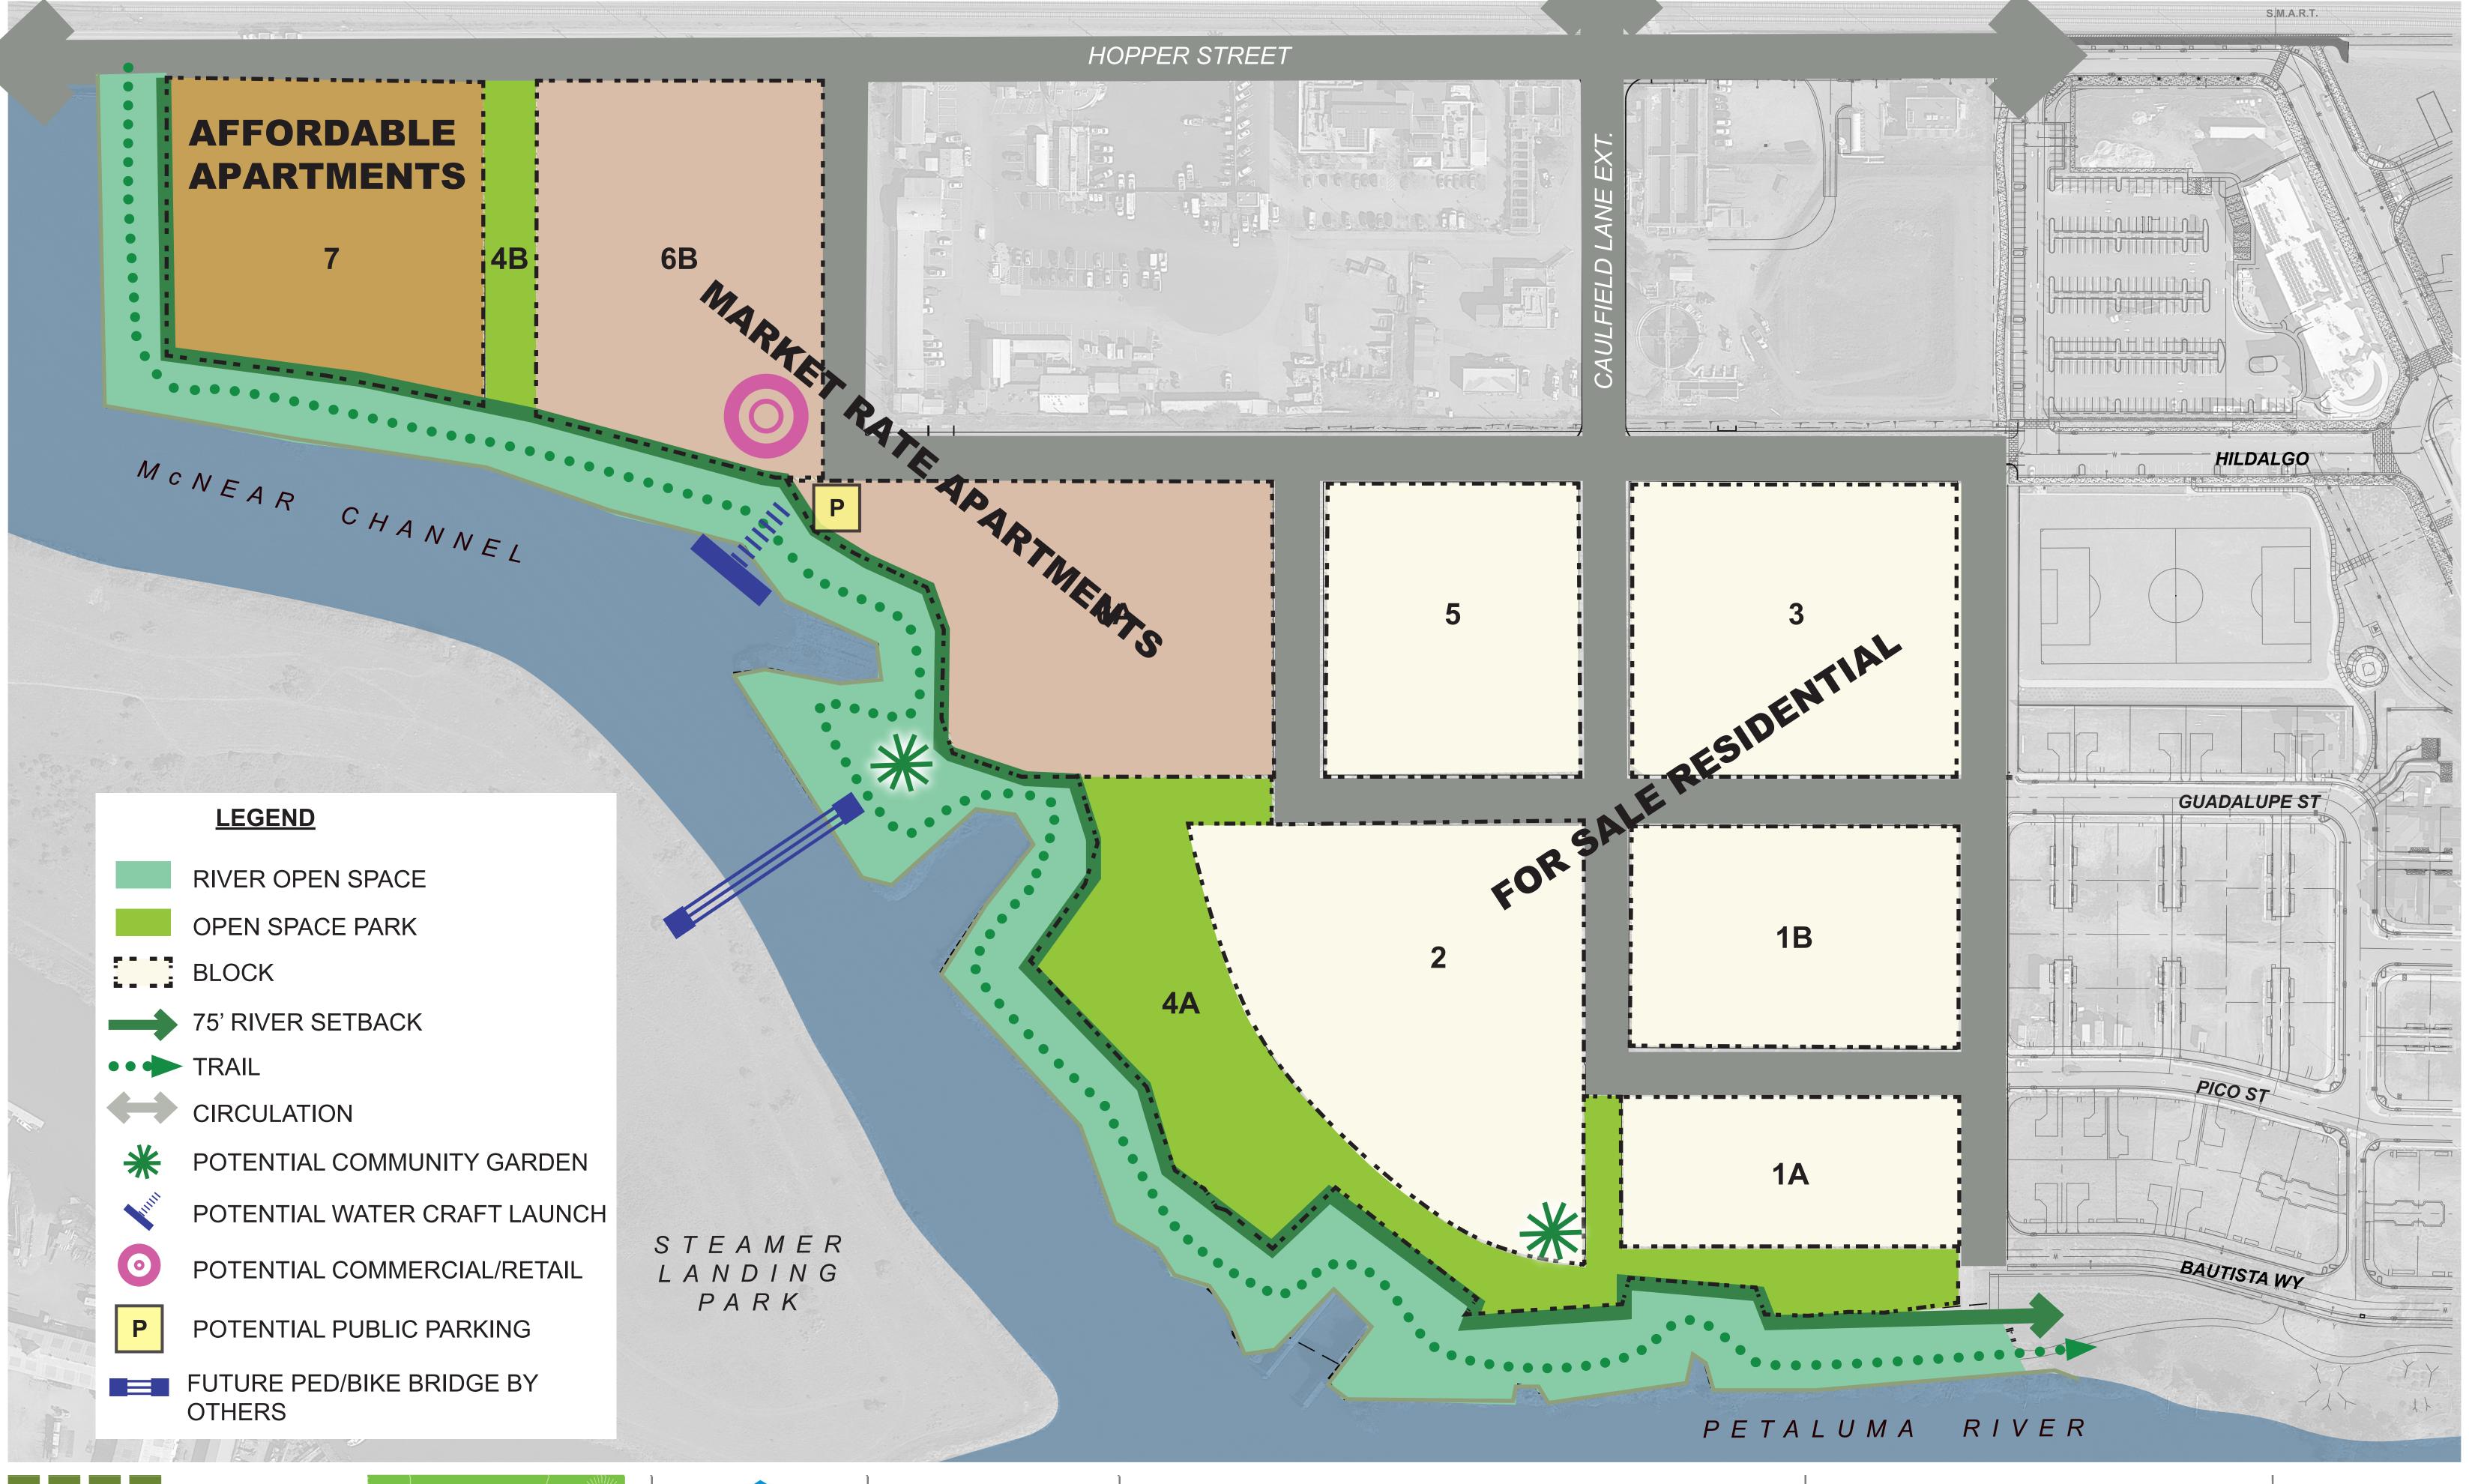

# **RIVERS EDGE #2**

At the 3/21 community meeting, feedback was provided that showed preference for a modified January 2023 plan.

This concept modifies that plan by moving Eden Affordable Housing near SMART; including 3.5 acres outside the River setback; maintains the road network as close possible to the January plan.

All concepts emphasize wellness for existing and future residents and guest with a 14' wide river trail; and climate resiliency around Sea Level Rise with river enhancements.

SITE PLAN - CONCEPT 4