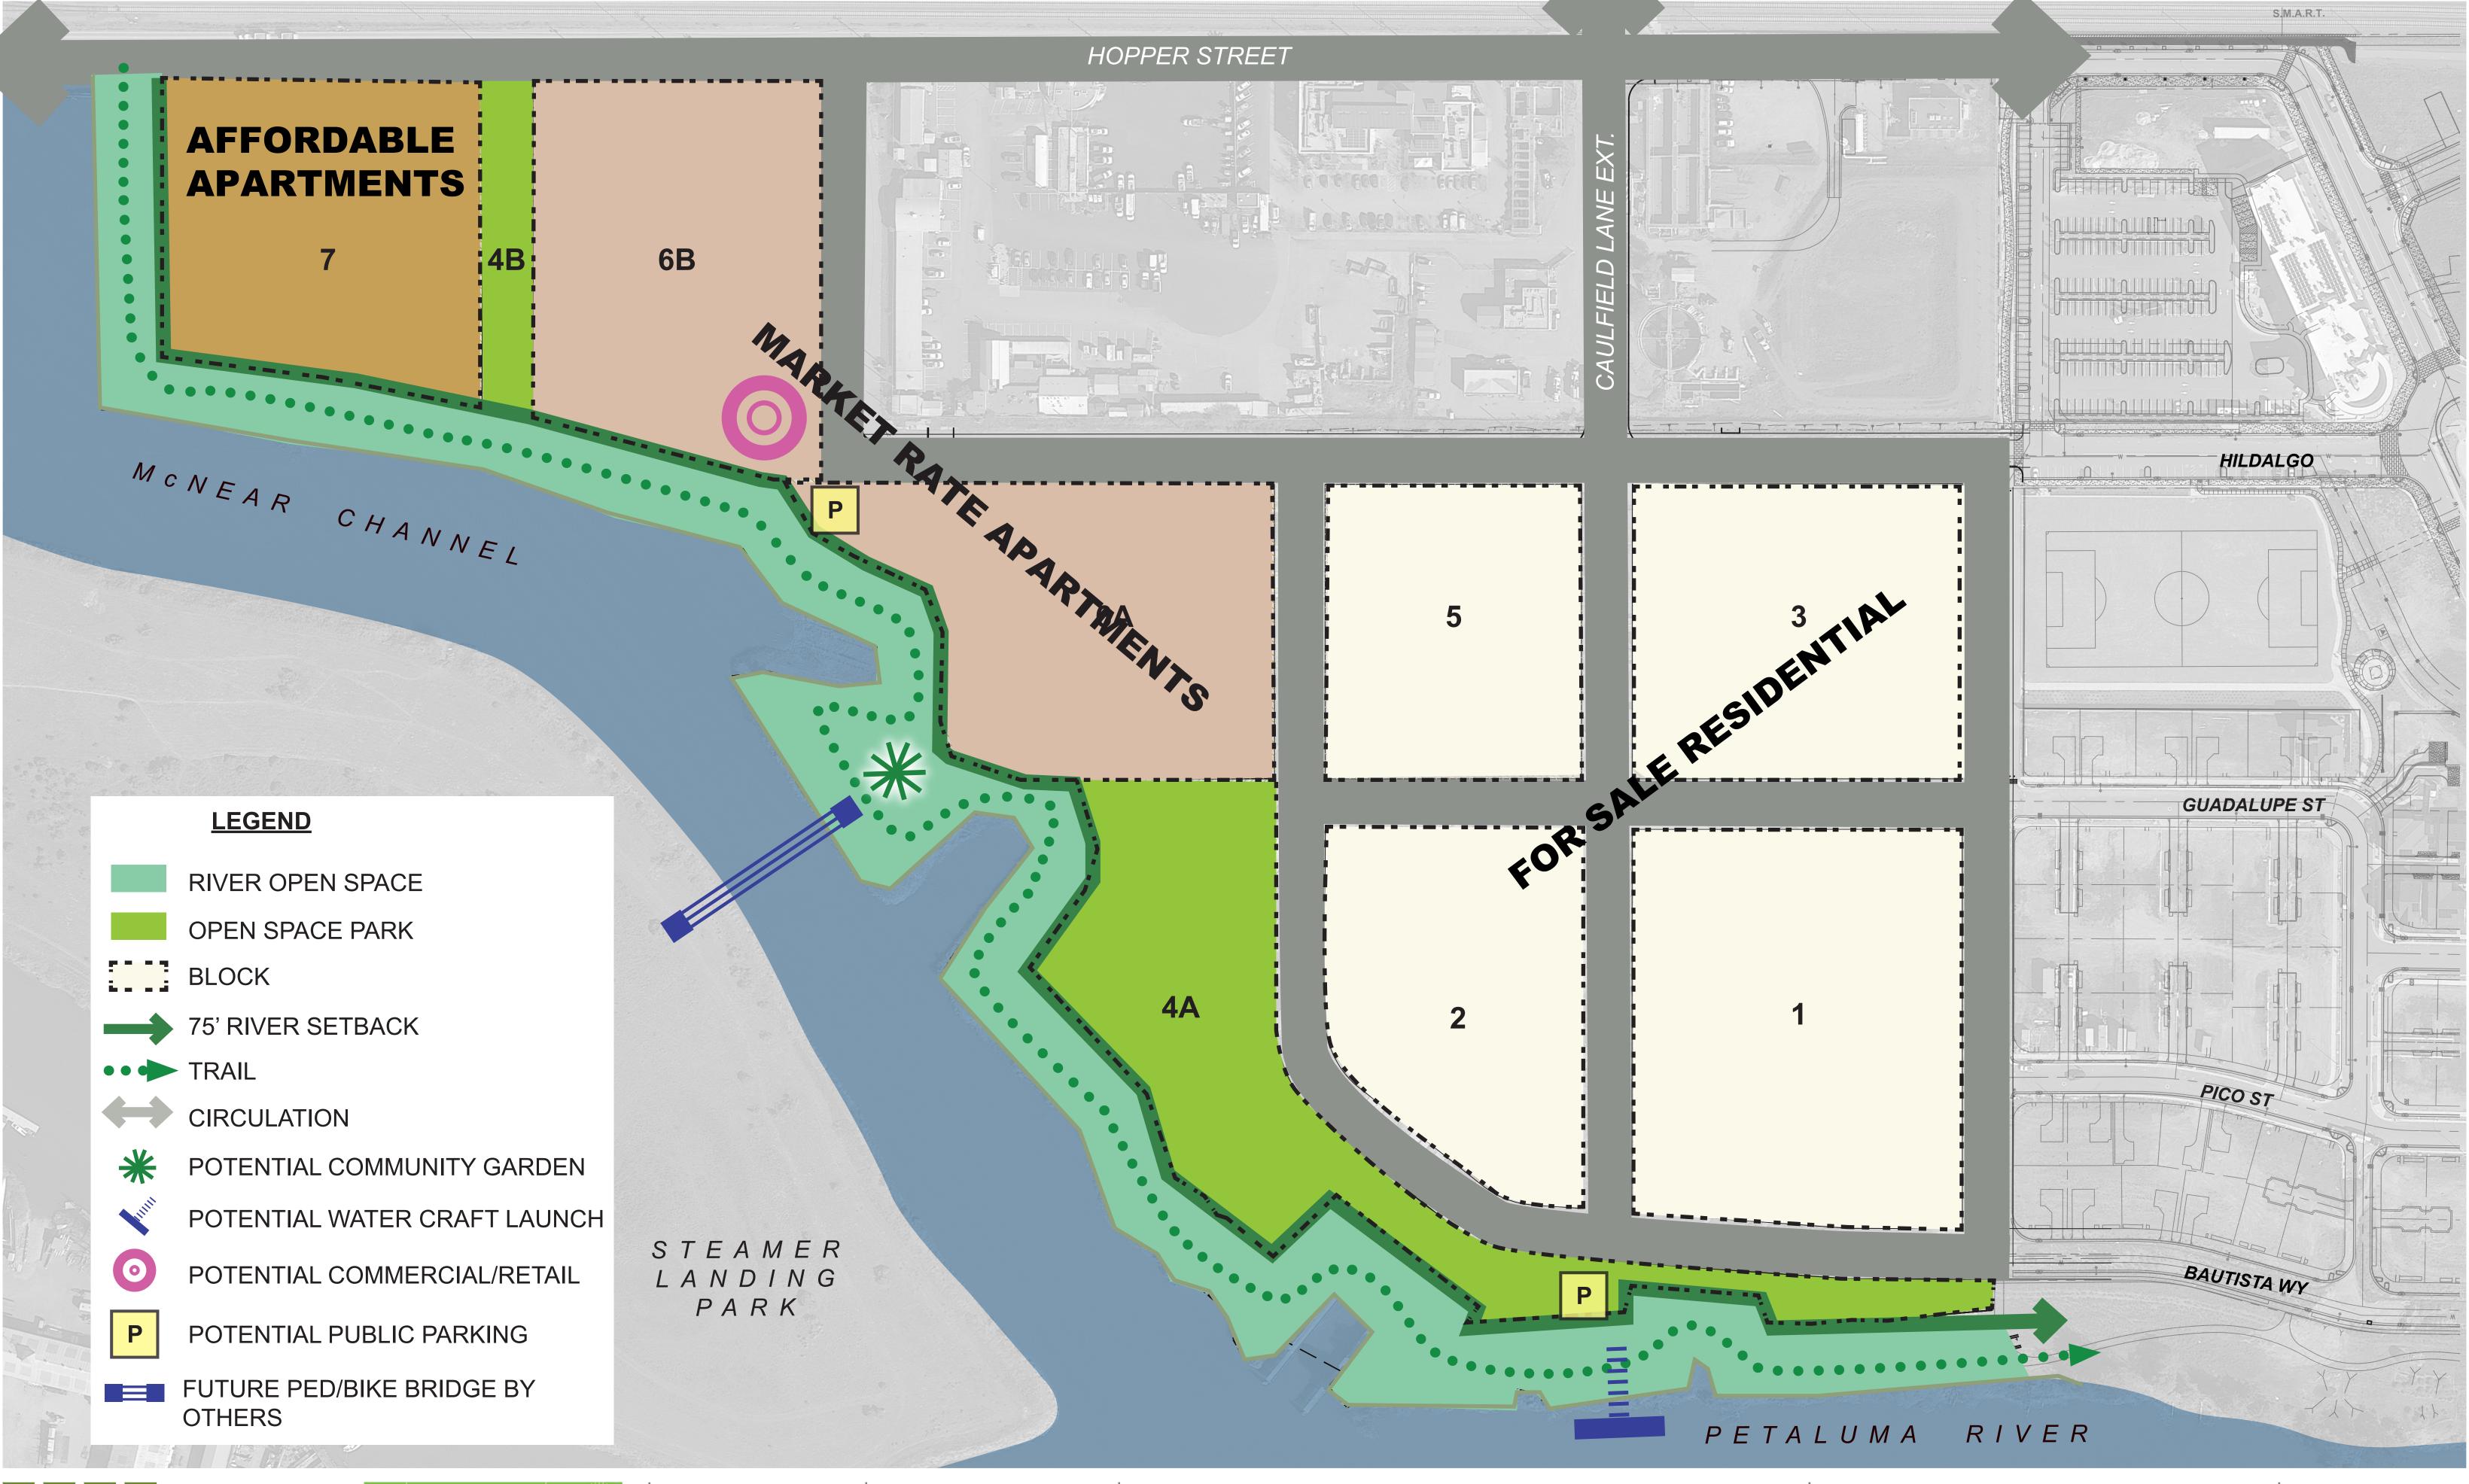

# **RIVERS EDGE #2**

At the 3/21 community meeting, feedback was provided that showed preference for a modified January 2023 plan.

This concept modifies that plan by moving Eden Affordable Housing near SMART; including 3.5 acres outside the River setback; maintains the road network as close possible to the January plan.

All concepts emphasize wellness for existing and future residents and guest with a 14' wide river trail; and climate resiliency around Sea Level Rise with river enhancements.

SITE PLAN - CONCEPT 4