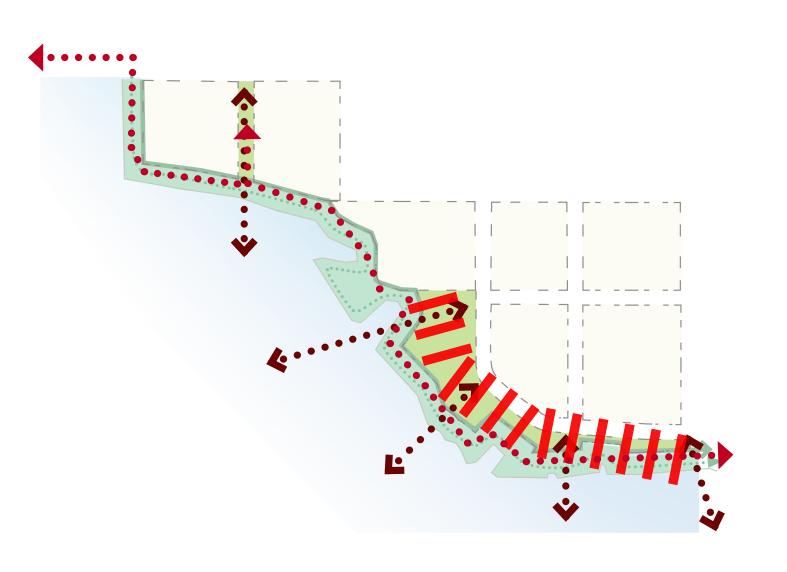

# **RIVERS EDGE #2**

At the 3/21 community meeting, feedback was provided that showed preference for a modified January 2023 plan.

This concept modifies that plan by moving Eden Affordable Housing near SMART; including 3.5 acres outside the River setback; maintains the road network as close possible to the January plan.

All concepts emphasize wellness for existing and future residents and guest with a 14' wide river trail; and climate resiliency around Sea Level Rise with river enhancements.

SITE PLAN - CONCEPT 4