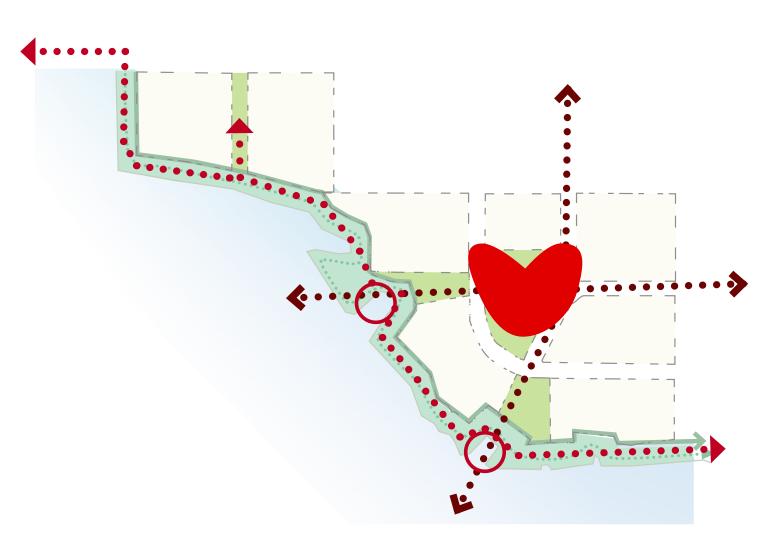

# **RIVERS EDGE #1**

The River becomes fully exposed along the southern edge of the project site, acting as an extension of the River's Edge.

**Block sizes meet SMART code** and are defined by extending the existing street connections from the Riverfront neighborhood.