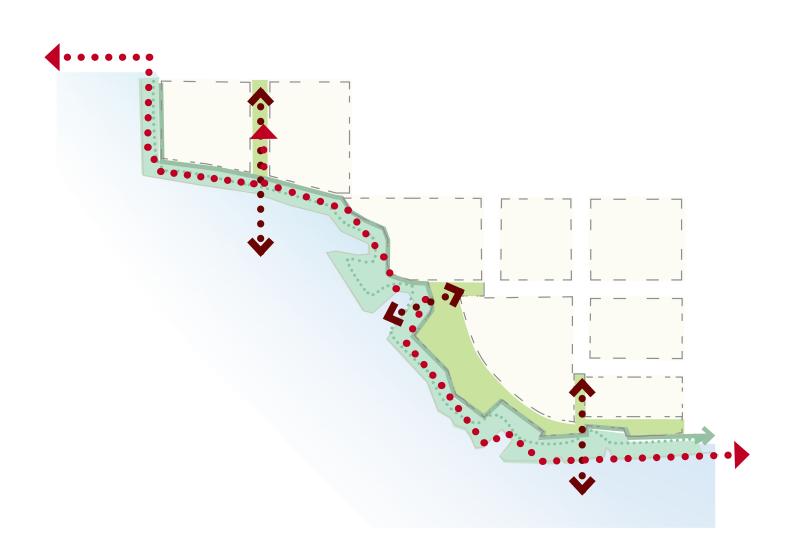

# **RIVERS EDGE #2**

At the 3/21 community meeting, feedback was provided that showed preference for a modified January 2023 plan.

This concept modifies that plan by moving Eden Affordable Housing near SMART; including 3.5 acres outside the River setback; maintains the road network as close possible to the January plan.

All concepts emphasize wellness for existing and future residents and guest with a 14' wide river trail; and climate resiliency around Sea Level Rise with river enhancements.

SITE PLAN - CONCEPT 4