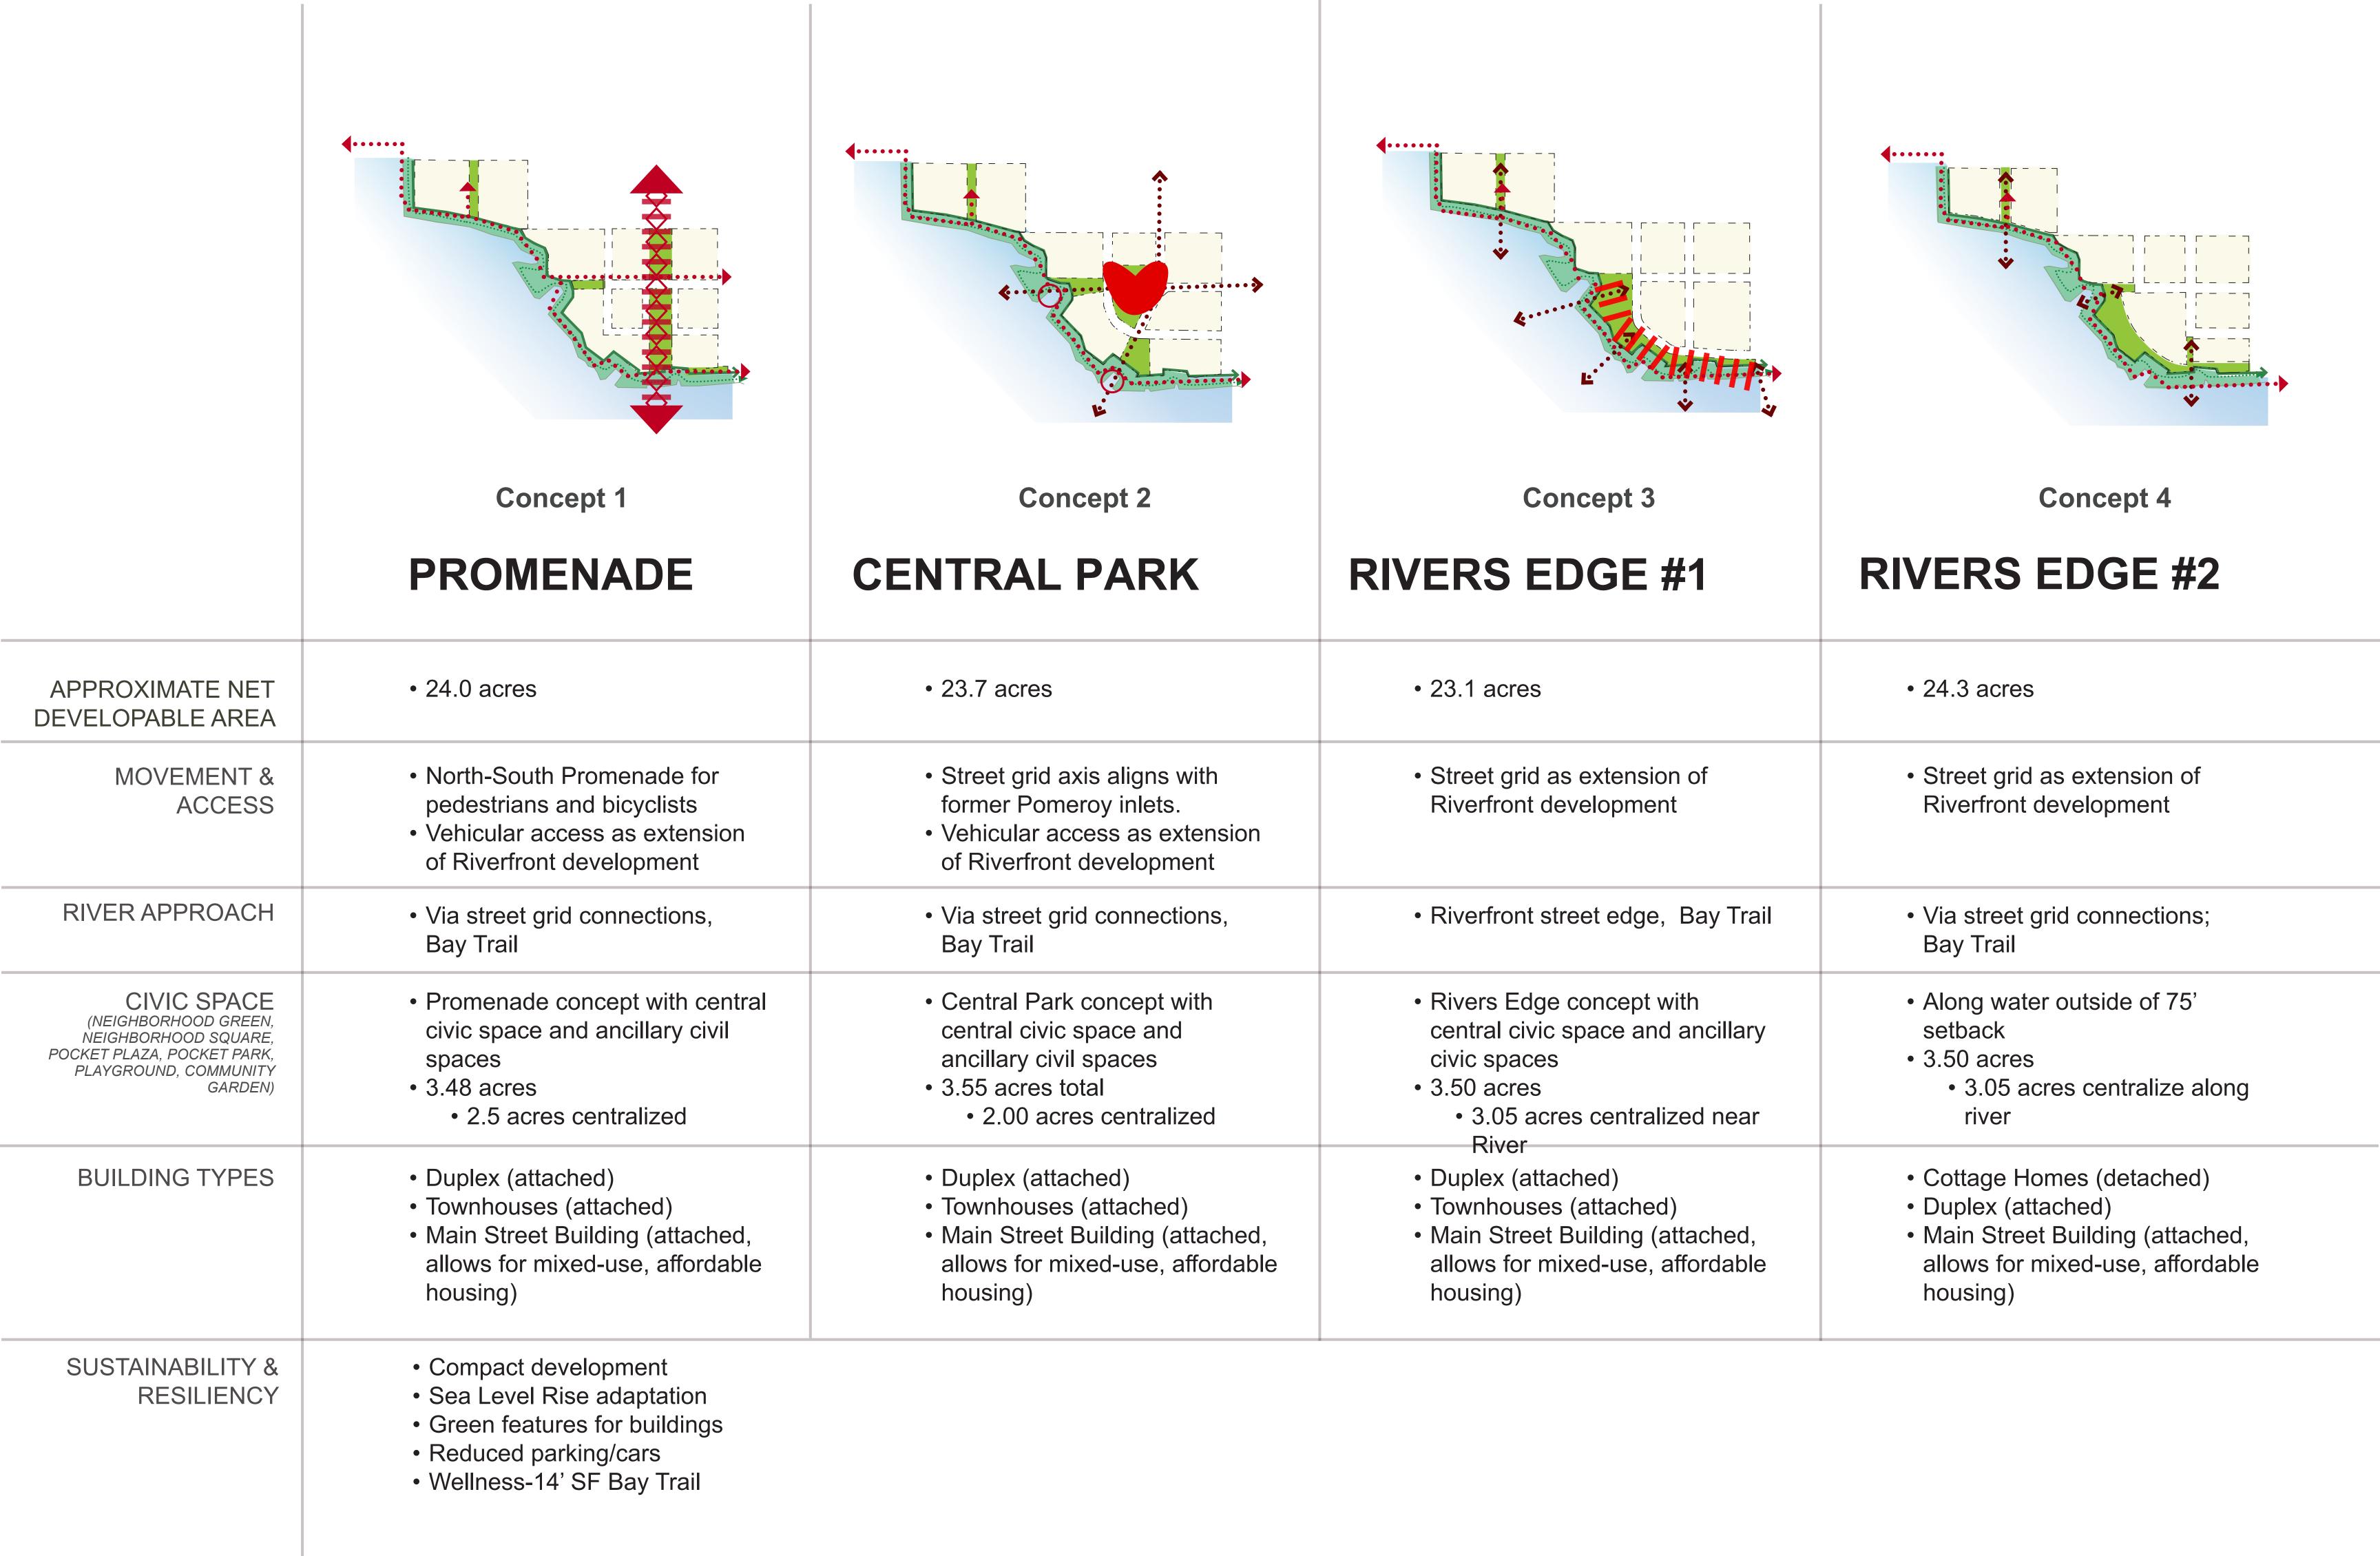

**Concept 1** 

# **PROMENADE**

The Promenade stitches the site physically together through a central linear greenbelt with park: North-South connections from **Hopper to the River and East-West** connections from the Riverfront neighborhood to the river.

**Block sizes meet SMART code** and defined by existing street connections to the Riverfront neighborhood.

Concept 2

# **CENTRAL PARK**

The Central Park acts as the Heart of the project. The streets and ped/bike networks act as the veins and arteries of the project all connecting the heart to the river and surrounding neighborhoods.

**Block sizes meet SMART code** and defined by a street grid that is inspired by vistas that align with the former Pomeroy operation inlets evoking the history of the site into the network.

Concept 3

# **RIVERS EDGE #1**

The River becomes fully exposed along the southern edge of the project site, acting as an extension of the River's Edge.

**Block sizes meet SMART code** and are defined by extending the existing street connections from the Riverfront neighborhood.

### Concept 4

# **RIVERS EDGE #2**

At the 3/21 community meeting, feedback was provided that showed preference for a modified January 2023 plan.

This concept modifies that plan by moving Eden Affordable Housing near SMART; including 3.5 acres outside the River setback; maintains the road network as close possible to the January plan.